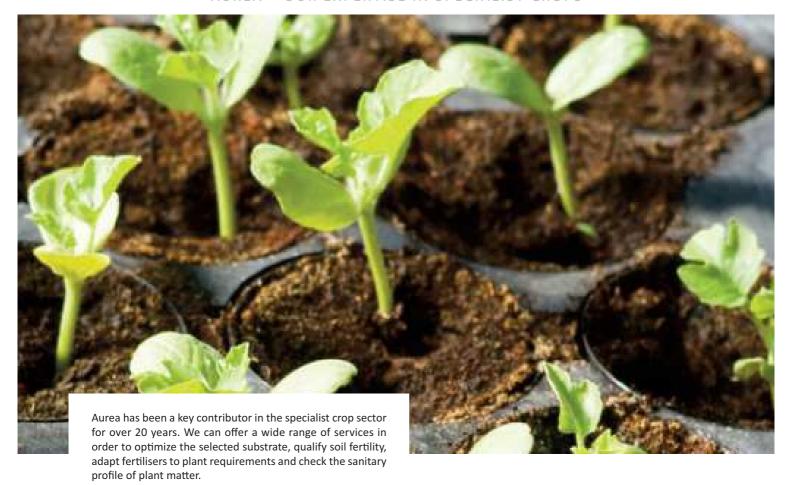

#### Auréa support services to meet your requirements in the field :

- > We can analyse the physical and chemical fertility of substrates and soils while considering the sensitivity of crops to pH and salinity
- > Organic fertiliser analyses
- > Water and nutritional solution analyses
- > We can detect and identify virus for plant plots and batches
- > Phytopathological diagnostics
- > We can supply reagents and consumables developed or distributed by AUREA, intended for use at laboratories using the ELISA technique
- > We can supply detection kits for use in fields or in a greenhouse to detect pathogens

# **SPECIALIST CROPS**