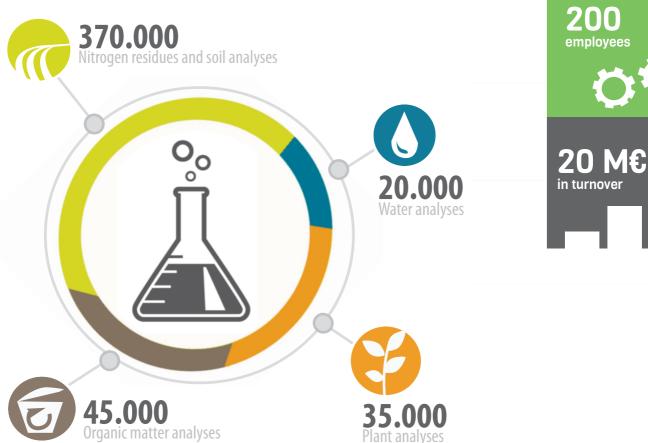

# OUR ANALYTICAL EXPERTISE

Nitrogen residues
Alkaline and organic products
Plant analyses

Phytopathology

Soil analyses

Irrigation & livestock drinking water

Livestock effluents

basis for a modern agricultural segment, supplying quality food for all

55% Total market share

**150.000** Soil analyses / year

**220.000**Nitrogen residue analyses / year